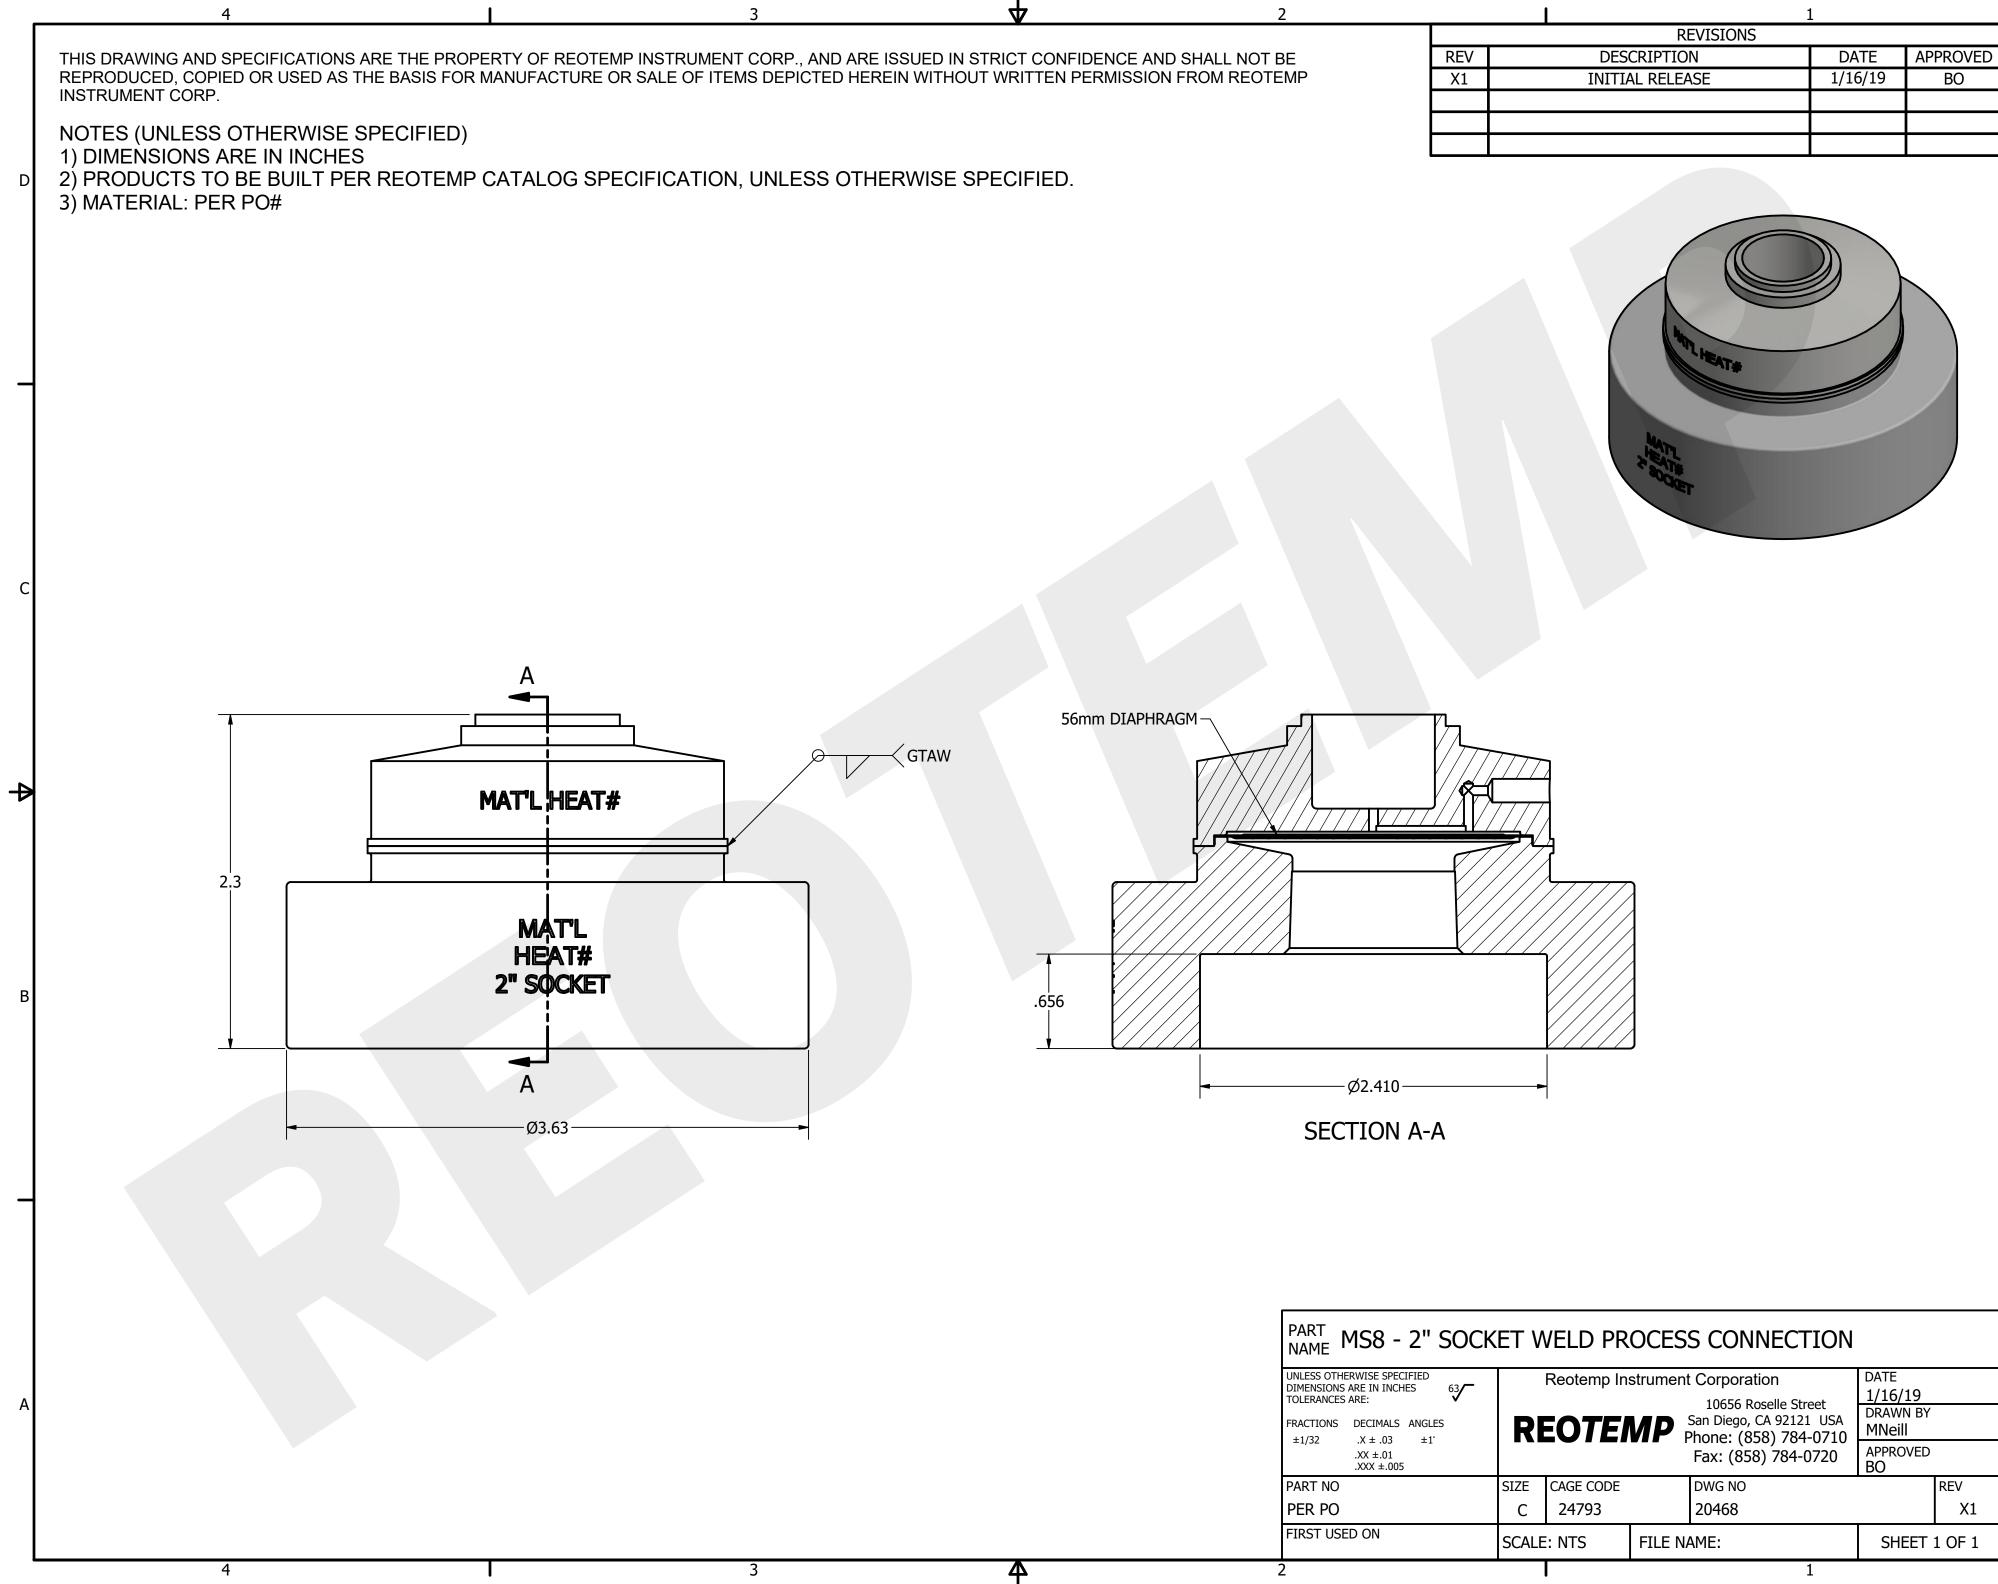

k

| PART<br>NAME MS8 - 2" SOCK                                                   | KET V                                                                                                                                                                                                                                                                                                                                                                                                                                                                                                                                                                                                                                                                                                                                                                                                                                                                                                                                                                                                                                                                                                                                                                                                                                                                                                                                                                                                                                                                                                                                                                                                                                                                                                                                                                                                                                                                                                                                                                                                                                                                                                                                                                                                                                                                                                                                                                                                                                                                                                                                                                                                                                                                                                                                                                                                                                  | veld pr    | OCES | S CONNECTION |         |              |  |
|------------------------------------------------------------------------------|----------------------------------------------------------------------------------------------------------------------------------------------------------------------------------------------------------------------------------------------------------------------------------------------------------------------------------------------------------------------------------------------------------------------------------------------------------------------------------------------------------------------------------------------------------------------------------------------------------------------------------------------------------------------------------------------------------------------------------------------------------------------------------------------------------------------------------------------------------------------------------------------------------------------------------------------------------------------------------------------------------------------------------------------------------------------------------------------------------------------------------------------------------------------------------------------------------------------------------------------------------------------------------------------------------------------------------------------------------------------------------------------------------------------------------------------------------------------------------------------------------------------------------------------------------------------------------------------------------------------------------------------------------------------------------------------------------------------------------------------------------------------------------------------------------------------------------------------------------------------------------------------------------------------------------------------------------------------------------------------------------------------------------------------------------------------------------------------------------------------------------------------------------------------------------------------------------------------------------------------------------------------------------------------------------------------------------------------------------------------------------------------------------------------------------------------------------------------------------------------------------------------------------------------------------------------------------------------------------------------------------------------------------------------------------------------------------------------------------------------------------------------------------------------------------------------------------------|------------|------|--------------|---------|--------------|--|
| UNLESS OTHERWISE SPECIFIED<br>DIMENSIONS ARE IN INCHES 63<br>TOLERANCES ARE: | CHES 63<br>INCL<br>INCL<br>INCL<br>INCL<br>INCL<br>INCL<br>INCL<br>INCL<br>INCL<br>INCL<br>INCL<br>INCL<br>INCL<br>INCL<br>INCL<br>INCL<br>INCL<br>INCL<br>INCL<br>INCL<br>INCL<br>INCL<br>INCL<br>INCL<br>INCL<br>INCL<br>INCL<br>INCL<br>INCL<br>INCL<br>INCL<br>INCL<br>INCL<br>INCL<br>INCL<br>INCL<br>INCL<br>INCL<br>INCL<br>INCL<br>INCL<br>INCL<br>INCL<br>INCL<br>INCL<br>INCL<br>INCL<br>INCL<br>INCL<br>INCL<br>INCL<br>INCL<br>INCL<br>INCL<br>INCL<br>INCL<br>INCL<br>INCL<br>INCL<br>INCL<br>INCL<br>INCL<br>INCL<br>INCL<br>INCL<br>INCL<br>INCL<br>INCL<br>INCL<br>INCL<br>INCL<br>INCL<br>INCL<br>INCL<br>INCL<br>INCL<br>INCL<br>INCL<br>INCL<br>INCL<br>INCL<br>INCL<br>INCL<br>INCL<br>INCL<br>INCL<br>INCL<br>INCL<br>INCL<br>INCL<br>INCL<br>INCL<br>INCL<br>INCL<br>INCL<br>INCL<br>INCL<br>INCL<br>INCL<br>INCL<br>INCL<br>INCL<br>INCL<br>INCL<br>INCL<br>INCL<br>INCL<br>INCL<br>INCL<br>INCL<br>INCL<br>INCL<br>INCL<br>INCL<br>INCL<br>INCL<br>INCL<br>INCL<br>INCL<br>INCL<br>INCL<br>INCL<br>INCL<br>INCL<br>INCL<br>INCL<br>INCL<br>INCL<br>INCL<br>INCL<br>INCL<br>INCL<br>INCL<br>INCL<br>INCL<br>INCL<br>INCL<br>INCL<br>INCL<br>INCL<br>INCL<br>INCL<br>INCL<br>INCL<br>INCL<br>INCL<br>INCL<br>INCL<br>INCL<br>INCL<br>INCL<br>INCL<br>INCL<br>INCL<br>INCL<br>INCL<br>INCL<br>INCL<br>INCL<br>INCL<br>INCL<br>INCL<br>INCL<br>INCL<br>INCL<br>INCL<br>INCL<br>INCL<br>INCL<br>INCL<br>INCL<br>INCL<br>INCL<br>INCL<br>INCL<br>INCL<br>INCL<br>INCL<br>INCL<br>INCL<br>INCL<br>INCL<br>INCL<br>INCL<br>INCL<br>INCL<br>INCL<br>INCL<br>INCL<br>INCL<br>INCL<br>INCL<br>INCL<br>INCL<br>INCL<br>INCL<br>INCL<br>INCL<br>INCL<br>INCL<br>INCL<br>INCL<br>INCL<br>INCL<br>INCL<br>INCL<br>INCL<br>INCL<br>INCL<br>INCL<br>INCL<br>INCL<br>INCL<br>INCL<br>INCL<br>INCL<br>INCL<br>INCL<br>INCL<br>INCL<br>INCL<br>INCL<br>INCL<br>INCL<br>INCL<br>INCL<br>INCL<br>INCL<br>INCL<br>INCL<br>INCL<br>INCL<br>INCL<br>INCL<br>INCL<br>INCL<br>INCL<br>INCL<br>INCL<br>INCL<br>INCL<br>INCL<br>INCL<br>INCL<br>INCL<br>INCL<br>INCL<br>INCL<br>INCL<br>INCL<br>INCL<br>INCL<br>INCL<br>INCL<br>INCL<br>INCL<br>INCL<br>INCL<br>INCL<br>INCL<br>INCL<br>INCL<br>INCL<br>INCL<br>INCL<br>INCL<br>INCL<br>INCL<br>INCL<br>INCL<br>INCL<br>INCL<br>INCL<br>INCL<br>INCL<br>INCL<br>INCL<br>INCL<br>INCL<br>INCL<br>INCL<br>INCL<br>INCL<br>INCL<br>INCL<br>INCL<br>INCL<br>INCL<br>INCL<br>INCL<br>INCL<br>INCL<br>INCL<br>INCL<br>INCL<br>INCL<br>INCL<br>INCL<br>INCL<br>INCL<br>INCL<br>INCL<br>INCL<br>INCL<br>INCL<br>INCL<br>INCL<br>INCL<br>INCL<br>INCL<br>INCL<br>INCL<br>INCL<br>INCL<br>INCL<br>INCL<br>INCL<br>INCL<br>INCL<br>INCL<br>INCL<br>INCL<br>INCL<br>INCL<br>INCL<br>INCL<br>INCL<br>INCL<br>INCL<br>INCL<br>INCL<br>INCL<br>INCL<br>INCL<br>INCL<br>INCL<br>INCL<br>INCL<br>INCL<br>INC |            |      |              | 1/16/19 |              |  |
| FRACTIONS DECIMALS ANGLES $\pm 1/32$ .X $\pm$ .03 $\pm 1^{\circ}$            |                                                                                                                                                                                                                                                                                                                                                                                                                                                                                                                                                                                                                                                                                                                                                                                                                                                                                                                                                                                                                                                                                                                                                                                                                                                                                                                                                                                                                                                                                                                                                                                                                                                                                                                                                                                                                                                                                                                                                                                                                                                                                                                                                                                                                                                                                                                                                                                                                                                                                                                                                                                                                                                                                                                                                                                                                                        |            |      |              |         |              |  |
| .XX ±.01<br>.XXX ±.005                                                       | Fax: (858) 784-0720 APPR BO                                                                                                                                                                                                                                                                                                                                                                                                                                                                                                                                                                                                                                                                                                                                                                                                                                                                                                                                                                                                                                                                                                                                                                                                                                                                                                                                                                                                                                                                                                                                                                                                                                                                                                                                                                                                                                                                                                                                                                                                                                                                                                                                                                                                                                                                                                                                                                                                                                                                                                                                                                                                                                                                                                                                                                                                            |            |      |              |         |              |  |
| PART NO                                                                      | SIZE                                                                                                                                                                                                                                                                                                                                                                                                                                                                                                                                                                                                                                                                                                                                                                                                                                                                                                                                                                                                                                                                                                                                                                                                                                                                                                                                                                                                                                                                                                                                                                                                                                                                                                                                                                                                                                                                                                                                                                                                                                                                                                                                                                                                                                                                                                                                                                                                                                                                                                                                                                                                                                                                                                                                                                                                                                   | CAGE CODE  |      | DWG NO       |         | REV          |  |
| PER PO                                                                       | C                                                                                                                                                                                                                                                                                                                                                                                                                                                                                                                                                                                                                                                                                                                                                                                                                                                                                                                                                                                                                                                                                                                                                                                                                                                                                                                                                                                                                                                                                                                                                                                                                                                                                                                                                                                                                                                                                                                                                                                                                                                                                                                                                                                                                                                                                                                                                                                                                                                                                                                                                                                                                                                                                                                                                                                                                                      | 24793      |      | 20468        |         | X1           |  |
| FIRST USED ON                                                                | SCAL                                                                                                                                                                                                                                                                                                                                                                                                                                                                                                                                                                                                                                                                                                                                                                                                                                                                                                                                                                                                                                                                                                                                                                                                                                                                                                                                                                                                                                                                                                                                                                                                                                                                                                                                                                                                                                                                                                                                                                                                                                                                                                                                                                                                                                                                                                                                                                                                                                                                                                                                                                                                                                                                                                                                                                                                                                   | SCALE: NTS |      | FILE NAME:   |         | SHEET 1 OF 1 |  |
| 2                                                                            |                                                                                                                                                                                                                                                                                                                                                                                                                                                                                                                                                                                                                                                                                                                                                                                                                                                                                                                                                                                                                                                                                                                                                                                                                                                                                                                                                                                                                                                                                                                                                                                                                                                                                                                                                                                                                                                                                                                                                                                                                                                                                                                                                                                                                                                                                                                                                                                                                                                                                                                                                                                                                                                                                                                                                                                                                                        |            | 1    |              |         |              |  |