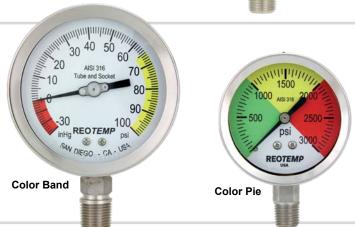

#### **COLOR BANDS & COLOR PIES**

Color bands and pies highlight a specific range on the gauge so that it is immediately apparent if the process falls within a critical pressure range.

- -CB Color Band (Specify Colors and Ranges)
- CP Color Pie (Specify Colors and Ranges)

Availability PR, PT, PG, PC and DP Gauges