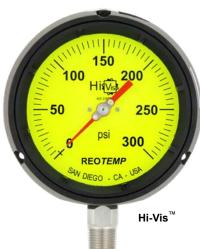

# You Tube Visit reotemp.com/youtube

- ✓ In-depth Videos on our Customization Options
- ✓ Product Demonstration Videos

Reotemp's Hi-Vis dial increases the visibility of dial gauges in low-light environments and at a distance. Hi-Vis dials are often used in areas where gauge readings are paramount to safety of the process. They can also be used to differentiate between two different process lines within a facility.

-HV Hi-Vis™ High Visibility Dial

Availability PR, PT, PG-S and PC