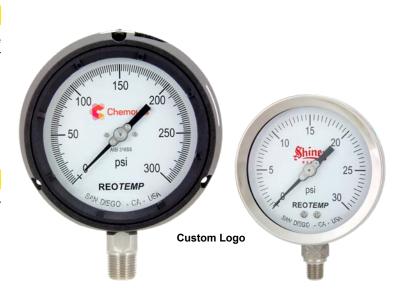

#### **CUSTOM LOGO DIAL**

Pressure gauge dials offer a unique opportunity to communicate critical information, highlight installation specifications, or promote an OEM or end-user brand.

-CL Custom Logo Dial

**Availability** PR, PT, PG, PC and DP Gauges, Additional Models Available as Factory Order